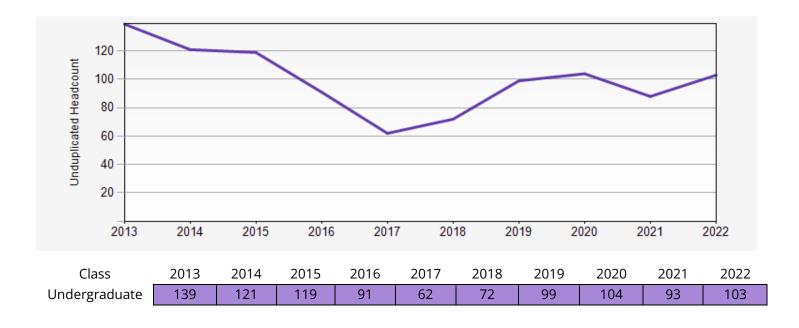

MINOR – 13             |
|-------------------------|------------------------|
| Average Dept. GPA: 3.57 | Average Cum. GPA: 3.57 |

| DEPARTMENTAL COURSE DATA                         |                                                  |
|--------------------------------------------------|--------------------------------------------------|
| Number of students enrolled in Dept. courses     | Total Number of Student Credit Hours             |
| 288                                              | 1,657                                            |
| Courses that are overloaded/busy                 | Courses with the least enrollment/vacant         |
| CHID 335, CHID 444, CHID 459, CHID 480, CHID 485 | CHID 390, CHID 395, CHID 496, CHID 497, CHID 498 |

## **QUARTER HISTORIC ENROLLMENT GRAPH**