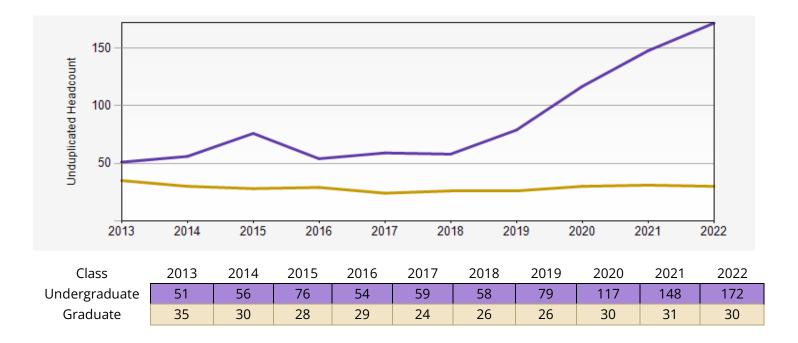

| Average Cum. GPA: 3.76 |                            |

| DEPARTMENTAL COURSE DATA                                       |                                          |  |  |
|----------------------------------------------------------------|------------------------------------------|--|--|
| Number of students enrolled in Dept. courses                   | Total Number of Student Credit Hours     |  |  |
| 1,129                                                          | 5,716                                    |  |  |
| Courses that are overloaded/busy                               | Courses with the least enrollment/vacant |  |  |
| C LIT 250, C LIT 420, CMS 470, C LIT 272, C LIT 371, C LIT 424 | C LIT 421, C LIT 496                     |  |  |

## QUARTER HISTORIC ENROLLMENT GRAPH