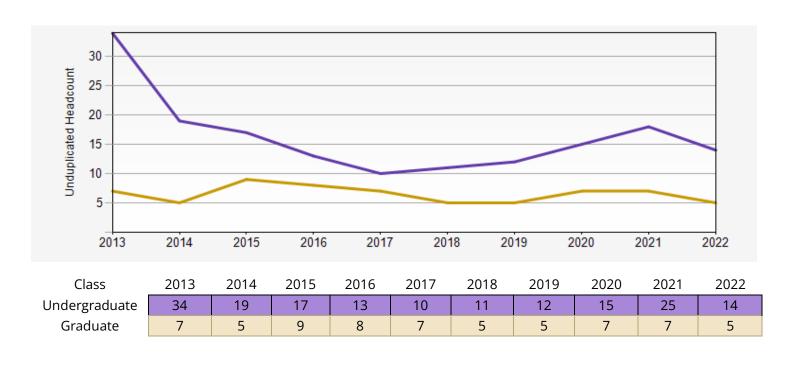

|
| Average Dept. GPA: 3.82 |                      | Average Dept. GPA: 3.82 |           |                  |

| DEPARTMENTAL COURSE DATA                           |                                          |  |  |  |
|----------------------------------------------------|------------------------------------------|--|--|--|
| Number of students enrolled in Dept. courses       | Total Number of Student Credit Hours     |  |  |  |
| 189                                                | 1,275                                    |  |  |  |
| Courses that are overloaded/busy                   | Courses with the least enrollment/vacant |  |  |  |
| BCMS 401, RUSS 110, RUSS 201, RUSS 340, SLAVIC 200 | RUSS 401, RUSS 482, RUSS 486, SLVN 401   |  |  |  |

## **QUARTER HISTORIC ENROLLMENT GRAPH**