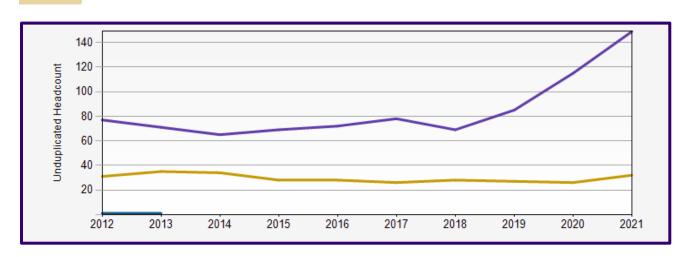

## **Spring 2021 Reporting: Cinema and Media Studies**

| Spring Quarters | 2012 | 2013 | 2014 | 2015 | 2016 | 2017 | 2018 | 2019 | 2020 | 2021 |
|-----------------|------|------|------|------|------|------|------|------|------|------|
| Undergraduate   | 77   | 71   | 65   | 69   | 72   | 78   | 69   | 85   | 115  | 149  |
| Graduate        | 31   | 35   | 34   | 28   | 28   | 26   | 28   | 27   | 26   | 32   |