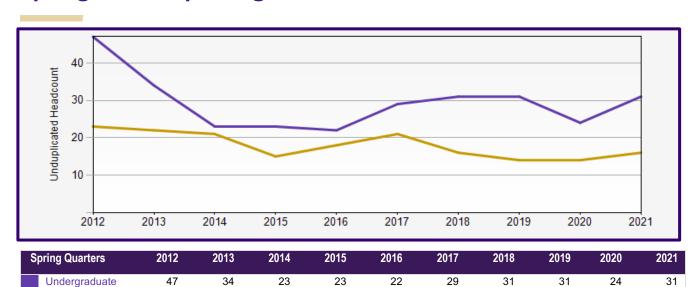

## **Spring 2021 Reporting: Classics**



| Undergraduate                                  | Major (31)                        | Minor (60)            |
|------------------------------------------------|-----------------------------------|-----------------------|
| Breakdown                                      | CL ST- 16<br>CLAS- 11<br>GREEK- 3 | CL ST- 54<br>GREEK- 1 |
| Average GPA                                    | LATIN- 1<br>3.71                  |                       |
| Departmental Course Data                       |                                   |                       |
| Number of students enrolled in Dept.'s courses | 927                               |                       |
| Total Number of Student<br>Credit Hours        | 3,177                             |                       |
| Courses that are<br