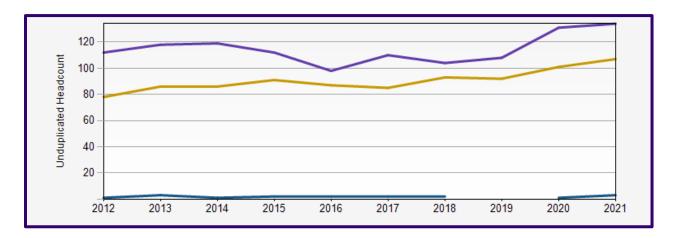

| Spring Quarters | 2012 | 2013 | 2014 | 2015 | 2016 | 2017 | 2018 | 2019 | 2020 | 2021 |
|-----------------|------|------|------|------|------|------|------|------|------|------|
| Undergraduate   | 112  | 118  | 119  | 112  | 98   | 110  | 104  | 108  | 131  | 141  |