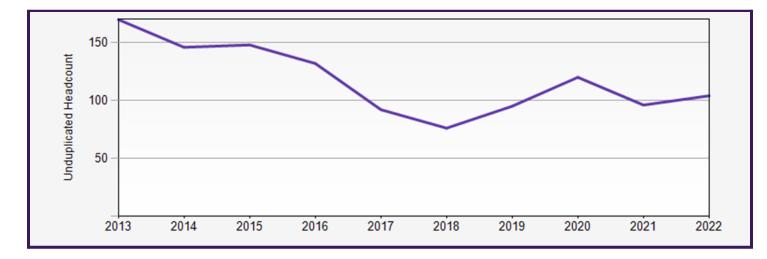

| Winter Quarters | 2013 | 2014 | 2015 | 2016 | 2017 | 2018 | 2019 | 2020 | 2021 | 2022 |
|-----------------|------|------|------|------|------|------|------|------|------|------|
| Undergraduate   | 170  | 146  | 148  | 132  | 92   | 76   | 95   | 120  | 96   | 104  |