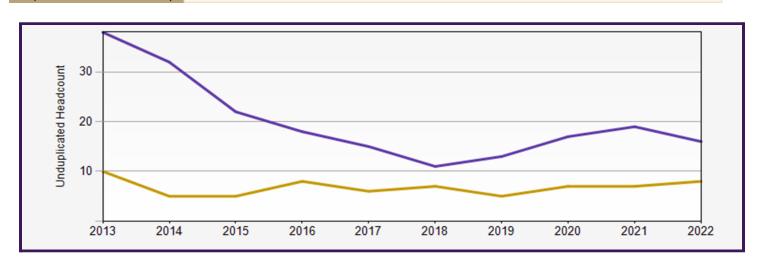

| Winter Quarters | 2013 | 2014 | 2015 | 2016 | 2017 | 2018 | 2019 | 2020 | 2021 | 2022 |
|-----------------|------|------|------|------|------|------|------|------|------|------|
| Undergraduate   | 38   | 32   | 22   | 18   | 15   | 11   | 13   | 17   | 19   | 16   |
| Graduate        | 10   | 5    | 5    | 8    | 6    | 7    | 5    | 7    | 7    | 8    |