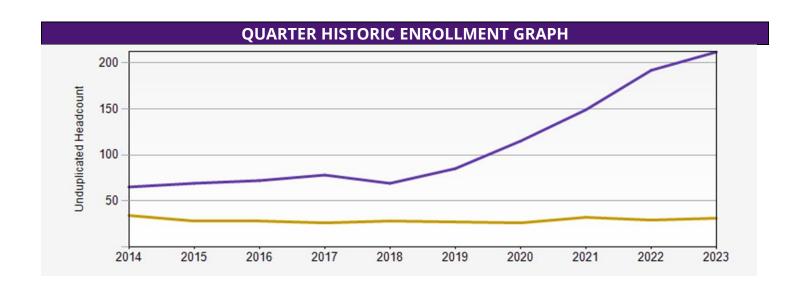

| Class         | 2014 | 2015 | 2016 | 2017 | 2018 | 2019 | 2020 | 2021 | 2022 | 2023 |
|---------------|------|------|------|------|------|------|------|------|------|------|
| Undergraduate | 65   | 69   | 72   | 28   | 69   | 85   | 115  | 149  | 192  | 212  |
| Graduate      | 34   | 28   | 28   | 26   | 28   | 27   | 26   | 32   | 29   | 31   |