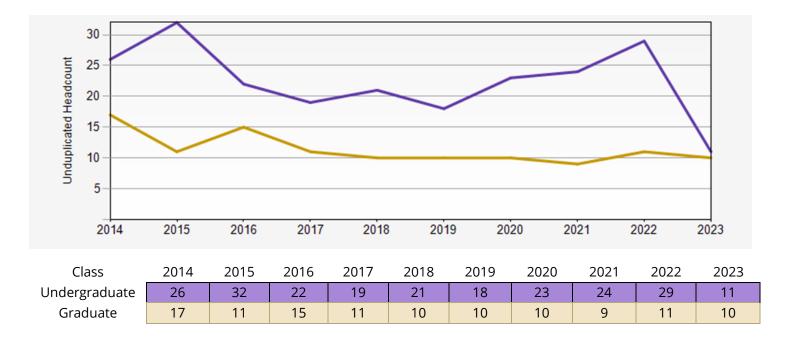

7 |

| DEPARTMENTAL COURSE DATA                         |                                                      |
|--------------------------------------------------|------------------------------------------------------|
| Number of students enrolled in Dept. courses     | Total Number of Student Credit Hours                 |
| 189                                              | 931                                                  |
| Courses that are overloaded/busy                 | Courses with the least enrollment/vacant             |
| GERMAN 102 B, GERMAN 195 A, GERMAN 103 B, GERMAN | GERMAN 103 A, GERMAN 303 A, GERMAN 423 A, GERMAN 203 |
| 220 A, GERMAN 322 A                              | A/B, GERMAN 103 D                                    |

## QUARTER HISTORIC ENROLLMENT GRAPH