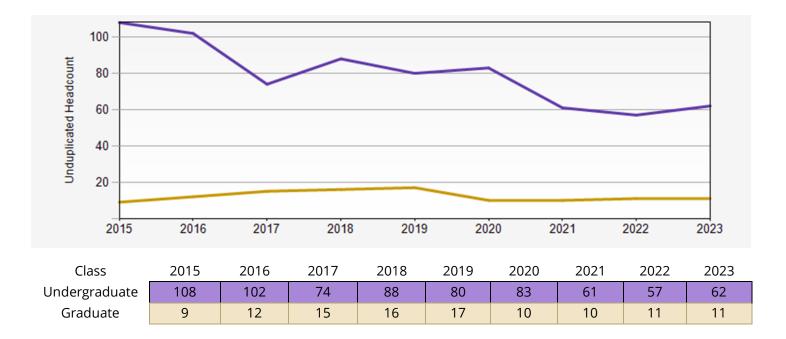

|  |
|----------------------------------------------------------|-------------------------------------------------------------|--|
| Number of students enrolled in Dept. courses             | Total Number of Student Credit Hours                        |  |
| 344                                                      | 1,706                                                       |  |
| Courses that are overloaded/busy                         | Courses with the least enrollment/vacant                    |  |
| SPAN 110 A, SPAN 203 C, SPAN 322 A, SPAN 336 A. SPAN 395 | SPAN 396 A, PORT 301 A, PORT 201 A, SPAN 103 E, SPAN 410 A, |  |
| A, SPAN 473 A, SPAN 314 A                                | SPAN 206 A, SPAN 103 B/D                                    |  |