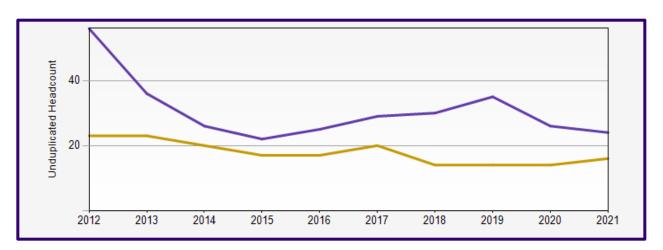

## Winter 2021 Reporting: Classics

|               | 2012 | 2013 | 2014 | 2015 | 2016 | 2017 | 2018 | 2019 | 2020 | 2021 |
|---------------|------|------|------|------|------|------|------|------|------|------|
| Undergraduate | 56   | 36   | 26   | 22   | 25   | 29   | 30   | 35   | 26   | 24   |
| Graduate      | 23   | 23   | 20   | 17   | 17   | 20   | 14   | 14   | 14   | 16   |
| Total         | 79   | 59   | 46   | 39   | 42   | 49   | 44   | 49   | 40   | 40   |