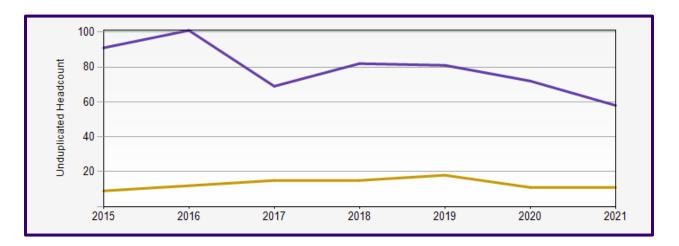

## Winter 2021 Reporting: Spanish & Portuguese Studies

|               | 2015 | 2016 | 2017 | 2018 | 2019 | 2020 | 2021 |
|---------------|------|------|------|------|------|------|------|
| Undergraduate | 91   | 101  | 69   | 82   | 81   | 72   | 58   |
| Graduate      | 9    | 12   | 15   | 15   | 18   | 11   | 11   |
| Non-matric    |      |      | 1    |      |      |      |      |
| Total         | 100  | 113  | 85   | 97   | 99   | 83   | 69   |