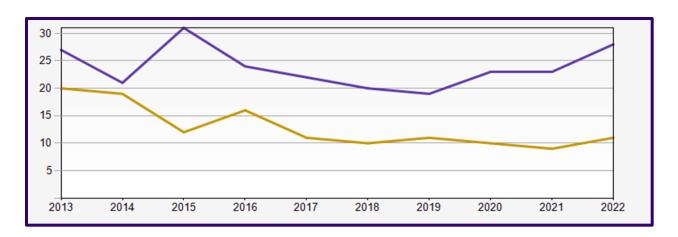

## **Winter 2022 Reporting: German Studies**

| Winter Quarters | 2013 | 2014 | 2015 | 2016 | 2017 | 2018 | 2019 | 2020 | 2021 | 2022 |
|-----------------|------|------|------|------|------|------|------|------|------|------|
| Undergraduate   | 27   | 21   | 31   | 24   | 22   | 20   | 19   | 23   | 23   | 29   |
| Graduate        | 20   | 19   | 12   | 16   | 11   | 10   | 11   | 10   | 9    | 11   |