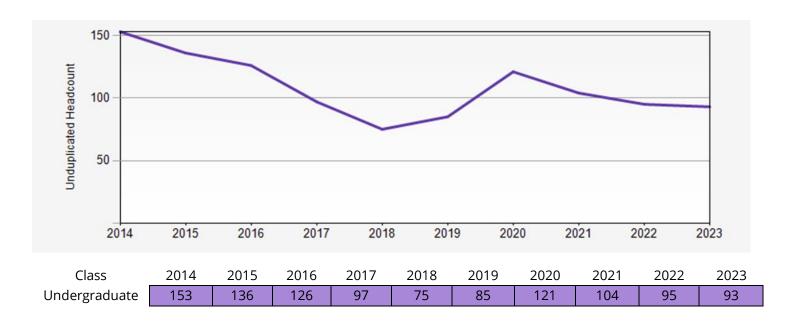

4             | MINOR – 16        |
|-------------------------|-------------------|
| Average Dept. GPA: 3.61 | Average GPA: 3.61 |

| DEPARTMENTAL COURSE DATA                         |                                                  |
|--------------------------------------------------|--------------------------------------------------|
| Number of students enrolled in Dept. courses     | Total Number of Student Credit Hours             |
| 295                                              | 1,311                                            |
| Courses that are overloaded/busy                 | Courses with the least enrollment/vacant         |
| CHID 220, CHID 250, CHID 370, CHID 470, CHID 480 | CHID 399, CHID 470, CHID 471, CHID 495, CHID 496 |

## **QUARTER HISTORIC ENROLLMENT GRAPH**