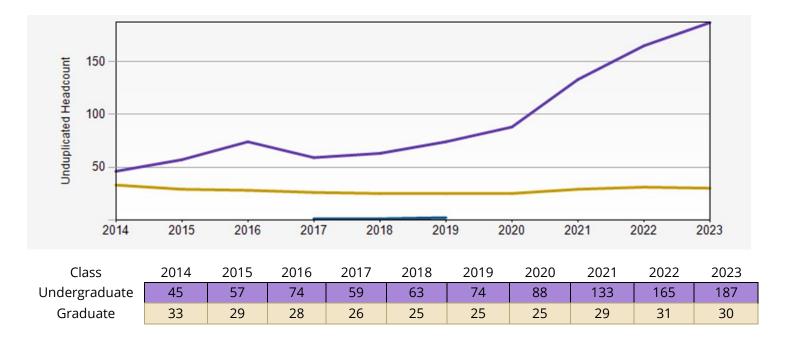

## QUARTER HISTORIC ENROLLMENT GRAPH

The blue line represents non-matriculated students.