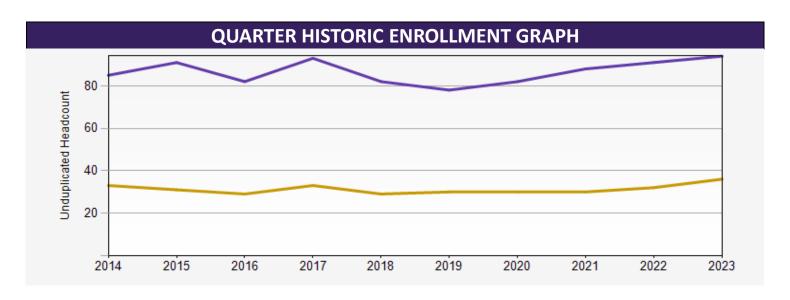

| Class         | 2014 | 2015 | 2016 | 2017 | 2018 | 2019 | 2020 | 2021 | 2022 | 2023 |
|---------------|------|------|------|------|------|------|------|------|------|------|
| Undergraduate | 85   | 91   | 82   | 93   | 82   | 78   | 82   | 88   | 91   | 94   |
| Graduate      | 33   | 31   | 29   | 33   | 29   | 30   | 30   | 30   | 32   | 36   |
|               |      |      |      |      |      |      |      |      |      |      |
| Total         | 118  | 122  | 112  | 126  | 111  | 108  | 113  | 118  | 123  | 130  |