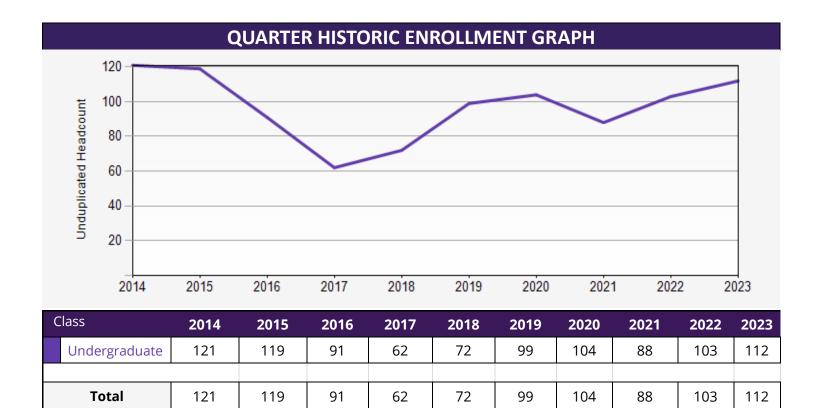

## **Autumn 2023 Reporting: Comparative History of Ideas**

| MAJOR - 124             | MINOR – 8         |
|-------------------------|-------------------|
| Average Dept. GPA: 3.71 | Average GPA: 3.46 |