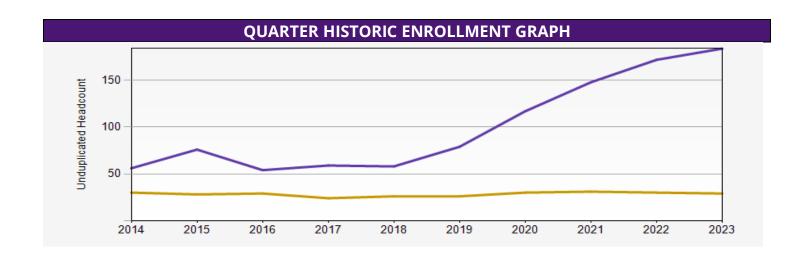

| Class         | 2014 | 2015 | 2016 | 2017 | 2018 | 2019 | 2020 | 2021 | 2022 | 2023 |
|---------------|------|------|------|------|------|------|------|------|------|------|
| Undergraduate | 56   | 76   | 54   | 59   | 58   | 79   | 117  | 148  | 172  | 184  |
| Graduate      | 30   | 28   | 29   | 24   | 26   | 26   | 30   | 31   | 30   | 29   |