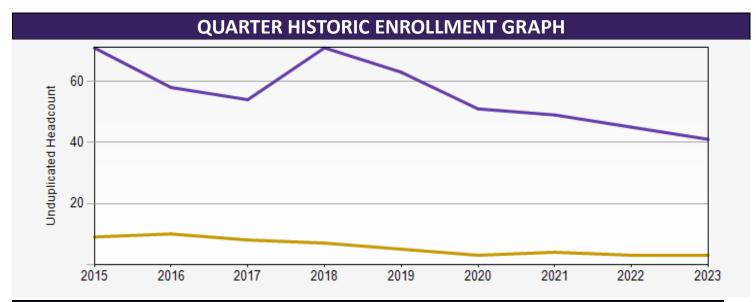

| Class |               | 2015 | 2016 | 2017 | 2018 | 2019 | 2020 | 2021 | 2022 | 2023 |
|-------|---------------|------|------|------|------|------|------|------|------|------|
|       | Undergraduate | 71   | 58   | 54   | 71   | 63   | 51   | 49   | 45   | 41   |
|       | Graduate      | 9    | 10   | 8    | 7    | 5    | 3    | 4    | 3    | 3    |
|       |               |      |      |      |      |      |      |      |      |      |
| Total |               | 80   | 68   | 62   | 78   | 68   | 54   | 53   | 48   | 44   |