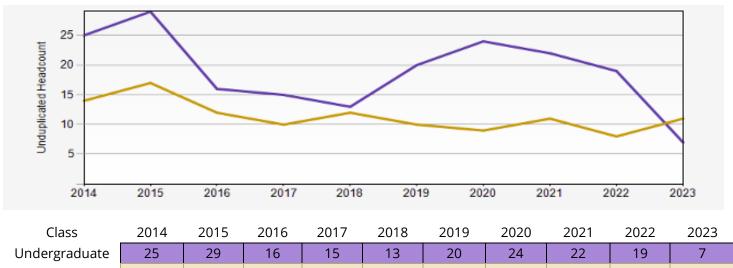

| Average Dept. GPA: 3.88 | Average GPA: 3.54 |

| DEPARTMENTAL COURSE DATA                       |                                                 |
|------------------------------------------------|-------------------------------------------------|
| Number of students enrolled in Dept. courses   | Total Number of Student Credit Hours            |
| 210                                            | 1,030                                           |
| Courses that are overloaded/busy               | Courses with the least enrollment/vacant        |
| GERMAN 101, GERMAN 103, GERMAN 120, GERMAN 201 | GERMAN 203, GERMAN 301, GERMAN 311, GERMAN 353, |
|                                                | GERMAN 495                                      |

## **QUARTER HISTORIC ENROLLMENT GRAPH**



Graduate