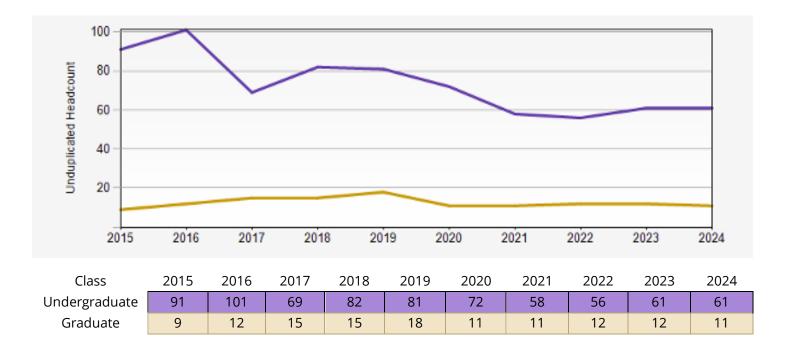

## Winter 2024 Reporting: Spanish & Portuguese Studies

| MAJOR - 89        | MINOR - 144       |                                              |
|-------------------|-------------------|----------------------------------------------|
| Spanish           | Spanish           | Portuguese Language & Luso-Brazilian Studies |
| 89                | 138               | 6                                            |
| Average GPA: 3.31 | Average GPA: 3.58 |                                              |