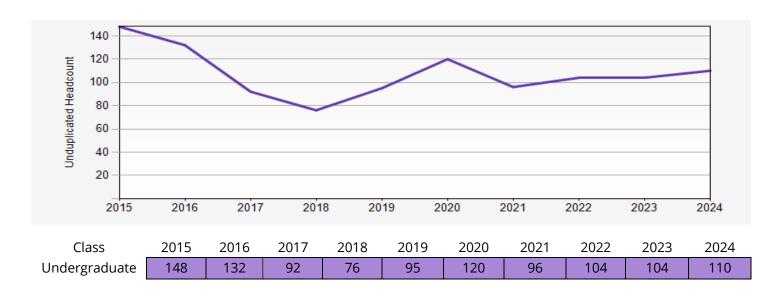

Average Dept. GPA: 3.75 | Average GPA: 3.48 |

| DEPARTMENTAL COURSE DATA                               |                                          |
|--------------------------------------------------------|------------------------------------------|
| Number of students enrolled in Dept. courses           | Total Number of Student Credit Hours     |
| 848                                                    | 3,613                                    |
| Courses that are overloaded/busy                       | Courses with the least enrollment/vacant |
| CHID 110, CHID 120, CHID 201, CHID 206, CHID 230, CHID | CHID 270, CHID 480, CHID 496, CHID 498   |
| 250, CHID 430, CHID 459                                |                                          |

## QUARTER HISTORIC ENROLLMENT GRAPH