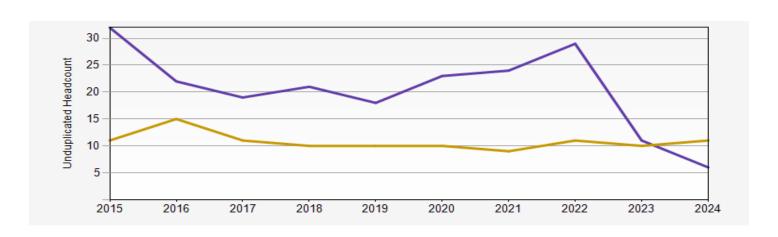

## QUARTER HISTORIC ENROLLMENT GRAPH

| Class         | 2015 | 2016 | 2017 | 2018 | 2019 | 2020 | 2021 | 2022 | 2023 | 2024 |
|---------------|------|------|------|------|------|------|------|------|------|------|
| Undergraduate | 32   | 22   | 19   | 21   | 18   | 23   | 24   | 29   | 11   | 6    |
| Graduate      | 11   | 15   | 11   | 10   | 10   | 10   | 9    | 11   | 10   | 11   |