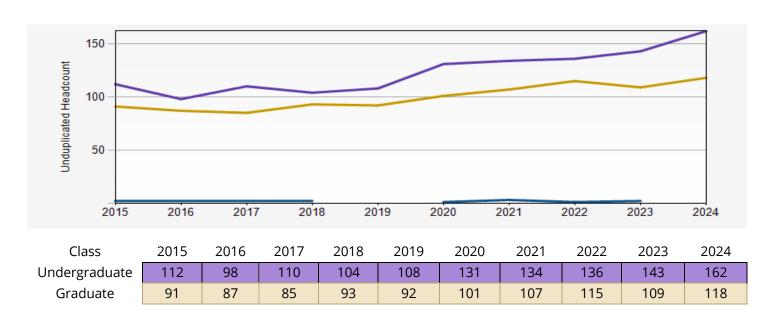

## QUARTER HISTORIC ENROLLMENT GRAPH

The blue line is for non-matriculated students.