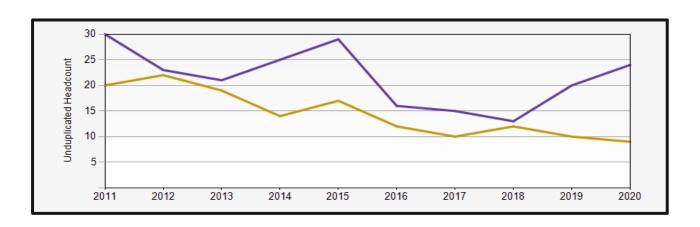

## **Autumn 2020 Reporting: Germanics**

|               | 2011 | 2012 | 2013 | 2014 | 2015 | 2016 | 2017 | 2018 | 2019 | 2020 |
|---------------|------|------|------|------|------|------|------|------|------|------|
| Undergraduate | 30   | 23   | 21   | 25   | 29   | 16   | 15   | 13   | 20   | 24   |
| Graduate      | 20   | 22   | 19   | 14   | 17   | 12   | 10   | 12   | 10   | 9    |
| Total         | 50   | 45   | 40   | 39   | 46   | 28   | 25   | 25   | 30   | 33   |