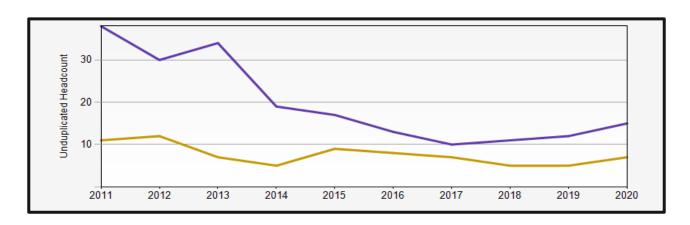

## **Autumn 2020 Reporting: Slavic Languages & Literatures**

|               | 2011 | 2012 | 2013 | 2014 | 2015 | 2016 | 2017 | 2018 | 2019 | 2020 |
|---------------|------|------|------|------|------|------|------|------|------|------|
| Undergraduate | 38   | 30   | 34   | 19   | 17   | 13   | 10   | 11   | 12   | 15   |
| Graduate      | 11   | 12   | 7    | 5    | 9    | 8    | 7    | 5    | 5    | 7    |
| Total         | 49   | 42   | 41   | 24   | 26   | 21   | 17   | 16   | 17   | 22   |