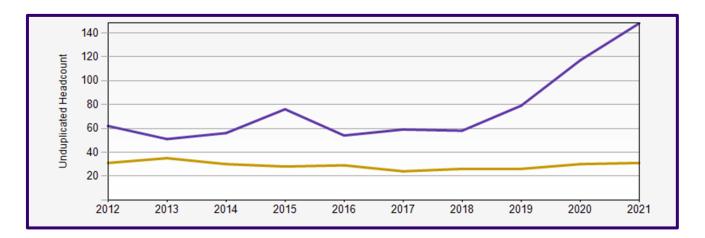

## Autumn 2021 Reporting: Cinema and Media Studies

| A | utumn Quarters | 2012 | 2013 | 2014 | 2015 | 2016 | 2017 | 2018 | 2019 | 2020 | 2021 |
|---|----------------|------|------|------|------|------|------|------|------|------|------|
|   | Undergraduate  | 62   | 51   | 56   | 76   | 54   | 59   | 58   | 79   | 117  | 159  |
|   | Graduate       | 31   | 35   | 30   | 28   | 29   | 24   | 26   | 26   | 30   | 31   |