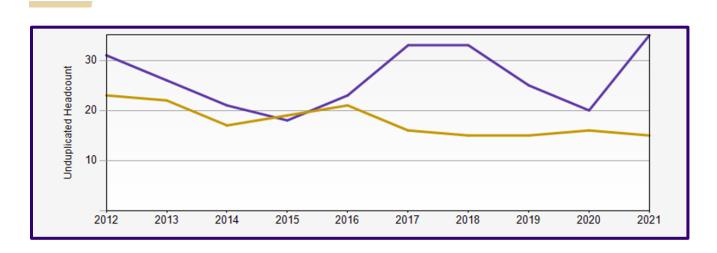

## **Autumn 2021 Reporting: Classics**

| Autumn Quarters | 2012 | 2013 | 2014 | 2015 | 2016 | 2017 | 2018 | 2019 | 2020 | 2021 |
|-----------------|------|------|------|------|------|------|------|------|------|------|
| Undergraduate   | 31   | 26   | 21   | 18   | 23   | 33   | 33   | 25   | 20   | 40   |
| Graduate        | 23   | 22   | 17   | 19   | 21   | 16   | 15   | 15   | 16   | 15   |