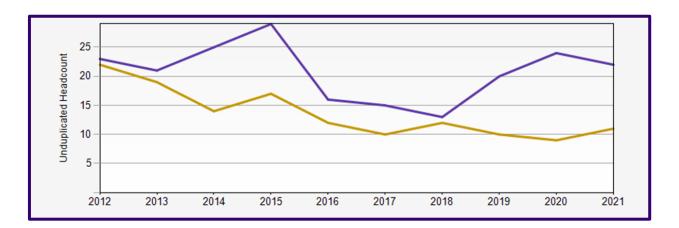

| ŀ | Autumn Quarters | 2012 | 2013 | 2014 | 2015 | 2016 | 2017 | 2018 | 2019 | 2020 | 2021 |
|---|-----------------|------|------|------|------|------|------|------|------|------|------|
|   | Undergraduate   | 23   | 21   | 25   | 29   | 16   | 15   | 13   | 20   | 24   | 23   |
|   | Graduate        | 22   | 19   | 14   | 17   | 12   | 10   | 12   | 10   | 9    | 11   |