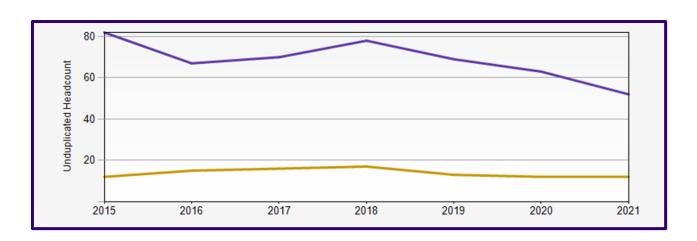

## **Autumn 2021 Reporting: Spanish & Portuguese Studies**

| Autumn Quarters | 2015 | 2016 | 2017 | 2018 | 2019 | 2020 | 2021 |
|-----------------|------|------|------|------|------|------|------|
| Undergraduate   | 82   | 67   | 70   | 78   | 69   | 63   | 52   |
| Graduate        | 12   | 15   | 16   | 17   | 13   | 12   | 12   |