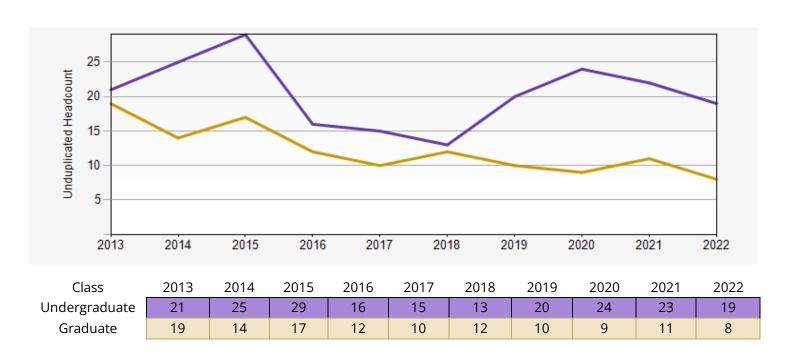

mn 2022 Reporting: German Studies**

| MAJOR – 24              | MINOR - 11             |
|-------------------------|------------------------|
| Average Dept. GPA: 3.84 | Average Cum. GPA: 3.72 |

| DEPARTMENTAL COURSE DATA                       |                                          |
|------------------------------------------------|------------------------------------------|
| Number of students enrolled in Dept. courses   | Total Number of Student Credit Hours     |
| 202                                            | 1,033                                    |
| Courses that are overloaded/busy               | Courses with the least enrollment/vacant |
| GERMAN 101, GERMAN 201, GERMAN 301, GERMAN 311 | GERMAN 103, GERMAN 495                   |

## QUARTER HISTORIC ENROLLMENT GRAPH