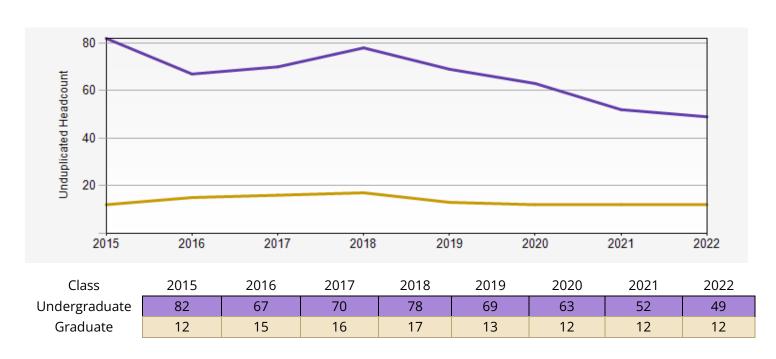

|
| Average Cum. GPA: 3.55 | Average Cum. GPA: 3.64 |                                              |

| DEPARTMENTAL COURSE DATA                         |                                                  |  |
|--------------------------------------------------|--------------------------------------------------|--|
| Number of students enrolled in Dept. courses     | Total Number of Student Credit Hours             |  |
| 495                                              | 4,837                                            |  |
| Courses that are overloaded/busy                 | Courses with the least enrollment/vacant         |  |
| SPAN 103, SPAN 110, SPAN 203, SPAN 214, SPAN 321 | SPAN 216, SPAN 395, SPAN 465, PORT 202, PORT 365 |  |

## **QUARTER HISTORIC ENROLLMENT GRAPH**