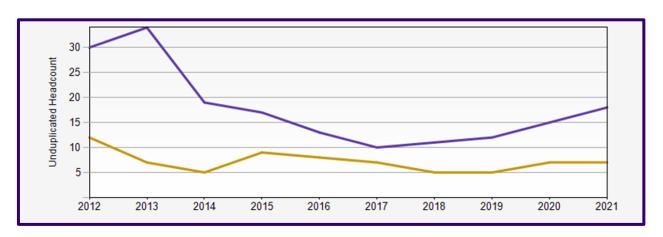

## **Autumn 2021 Reporting: Slavic Languages & Literatures**

| Αι | utumn Quarters | 2012 | 2013 | 2014 | 2015 | 2016 | 2017 | 2018 | 2019 | 2020 | 2021 |
|----|----------------|------|------|------|------|------|------|------|------|------|------|
|    | Undergraduate  | 30   | 34   | 19   | 17   | 13   | 10   | 11   | 12   | 15   | 25   |
|    | Graduate       | 12   | 7    | 5    | 9    | 8    | 7    | 5    | 5    | 7    | 7    |