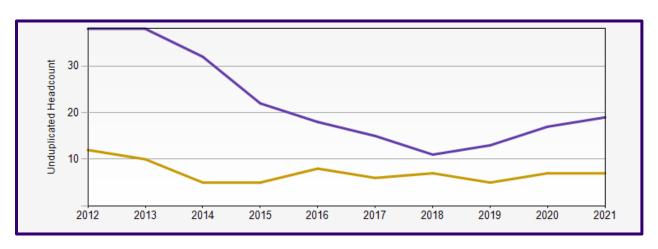

## **Spring 2021 Reporting: Slavic Languages & Literatures**

| Spring Quarters | 2012 | 2013 | 2014 | 2015 | 2016 | 2017 | 2018 | 2019 | 2020 | 2021 |
|-----------------|------|------|------|------|------|------|------|------|------|------|
| Undergraduate   | 38   | 38   | 32   | 22   | 18   | 15   | 11   | 13   | 17   | 19   |