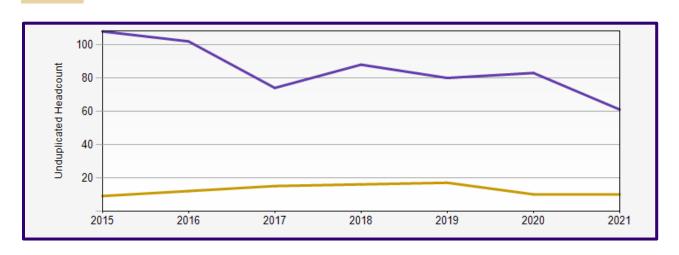

## **Spring 2021 Reporting: Spanish & Portuguese Studies**

| Spring Quarters | 2015 | 2016 | 2017 | 2018 | 2019 | 2020 | 2021 |
|-----------------|------|------|------|------|------|------|------|
| Undergraduate   | 108  | 102  | 74   | 88   | 80   | 83   | 61   |