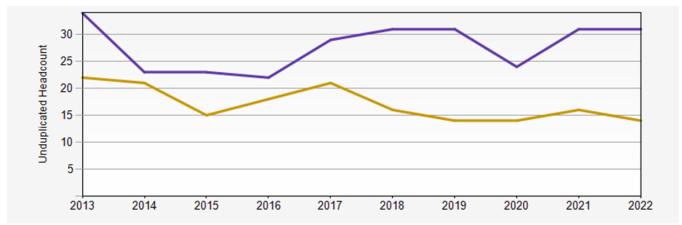

| S | pring Quarters | 2013 | 2014 | 2015 | 2016 | 2017 | 2018 | 2019 | 2020 | 2021 | 2022 |
|---|----------------|------|------|------|------|------|------|------|------|------|------|
|   | Undergraduate  | 34   | 23   | 23   | 22   | 29   | 31   | 31   | 24   | 31   | 31   |
|   | Graduate       | 22   | 21   | 15   | 18   | 21   | 16   | 14   | 14   | 14   | 14   |