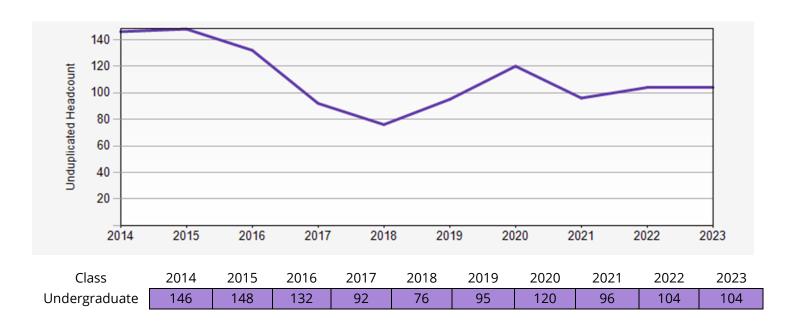

|-------------------------------------------------------------|-------------------------------------------------------------|
| Number of students enrolled in Dept. courses                | Total Number of Student Credit Hours                        |
| 192                                                         | 600                                                         |
| Courses that are overloaded/busy                            | Courses with the least enrollment/vacant                    |
| CHID 222 A, CHID 250 E, CHID 332 A, CHID 370 A, CHID 434 A, | CHID 250 F, CHID 480 E, CHID 480 B, CHID 430 A, CHID 480 D, |
| CHID 459 A, CHID 496 A                                      | CHID 390 A                                                  |

## **QUARTER HISTORIC ENROLLMENT GRAPH**