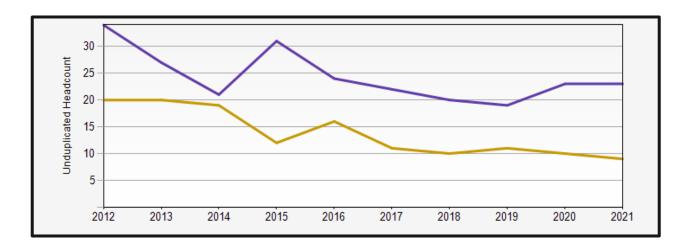

## Winter 2021 Reporting: Germanics

|               | 2012 | 2013 | 2014 | 2015 | 2016 | 2017 | 2018 | 2019 | 2020 | 2021 |
|---------------|------|------|------|------|------|------|------|------|------|------|
| Undergraduate | 34   | 27   | 21   | 31   | 24   | 22   | 20   | 19   | 23   | 23   |
| Graduate      | 20   | 20   | 19   | 12   | 16   | 11   | 10   | 11   | 10   | 9    |
| Total         | 54   | 47   | 40   | 43   | 40   | 33   | 30   | 30   | 33   | 32   |