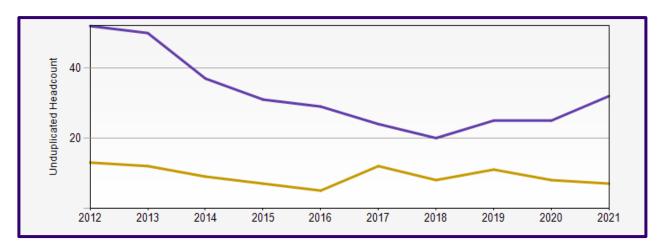

## Winter 2021 Reporting: Scandinavian Studies

|               | 2012 | 2013 | 2014 | 2015 | 2016 | 2017 | 2018 | 2019 | 2020 | 2021 |
|---------------|------|------|------|------|------|------|------|------|------|------|
| Undergraduate | 52   | 50   | 37   | 31   | 29   | 24   | 20   | 25   | 25   | 32   |
| Graduate      | 13   | 12   | 9    | 7    | 5    | 12   | 8    | 11   | 8    | 7    |
| Non-matric    |      |      |      |      |      | 1    |      |      |      |      |
| Total         | 65   | 62   | 46   | 38   | 34   | 37   | 28   | 36   | 33   | 39   |