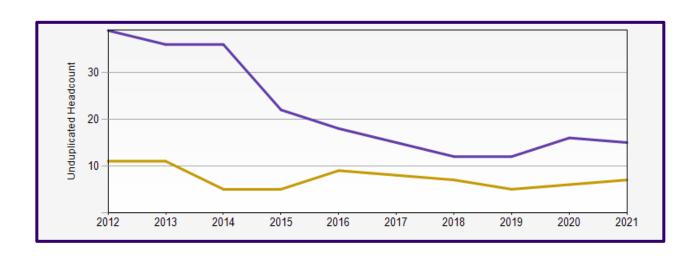

## Winter 2021 Reporting: Slavic Languages & Literatures

|               | 2012 | 2013 | 2014 | 2015 | 2016 | 2017 | 2018 | 2019 | 2020 | 2021 |
|---------------|------|------|------|------|------|------|------|------|------|------|
| Undergraduate | 39   | 36   | 36   | 22   | 18   | 15   | 12   | 12   | 16   | 15   |
| Graduate      | 11   | 11   | 5    | 5    | 9    | 8    | 7    | 5    | 6    | 7    |
| Total         | 50   | 47   | 41   | 27   | 27   | 23   | 19   | 17   | 22   | 22   |