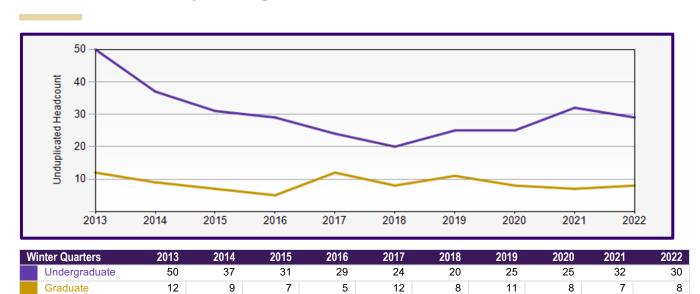

## **Winter 2022 Reporting: Scandinavian Studies**

| Undergraduate               | Major (30)        | Minor (48)                   |
|-----------------------------|-------------------|------------------------------|
| Breakdown                   | Danish- 4         | Baltic- 1 Lithuanian- 2      |
|                             | Finnish- 3        | Danish- 2 Norwegian- 13      |
|                             | Norwegian- 4      | Estonian- 1 Scand. Area St18 |
|                             | Scand. Area St 13 | Finnish- 5 Swedish- 5        |
|                             | Swedish- 6        | Latvian- 1                   |
| Average Dept. GPA           | 3.28              | 3.53                         |
| Departmental Course Data    |                   |                              |
| Number of students          | 444               |                              |
| enrolled in Dept.'s courses |                   |                              |
| Total Number of Student     | 2,366             |                              |
| Credit Hours                |                   |                              |
| Courses that are            | SCAND 151A SCANE  | 0 445A SCAND 156A            |
| Overloaded/Busy             | SCAND 270A SCAN   | D 330A                       |
| Courses with Least          | SCAND 479A LAT    | V 102A LITH 102A             |
| Enrollment/Vacant           | DANISH 202A       |                              |