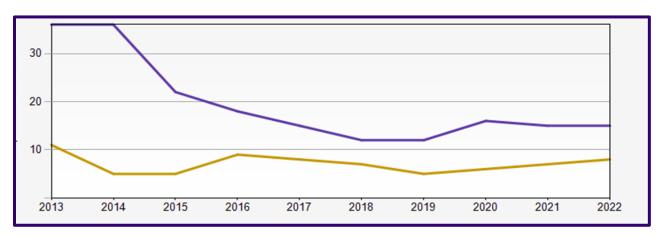

## Winter 2022 Reporting: Slavic Languages & Literatures

| Winter Quarters | 2013 | 2014 | 2015 | 2016 | 2017 | 2018 | 2019 | 2020 | 2021 | 2022 |
|-----------------|------|------|------|------|------|------|------|------|------|------|
| Undergraduate   | 36   | 36   | 22   | 18   | 15   | 12   | 12   | 16   | 15   | 17   |
| Graduate        | 11   | 5    | 5    | 9    | 8    | 7    | 5    | 6    | 7    | 8    |