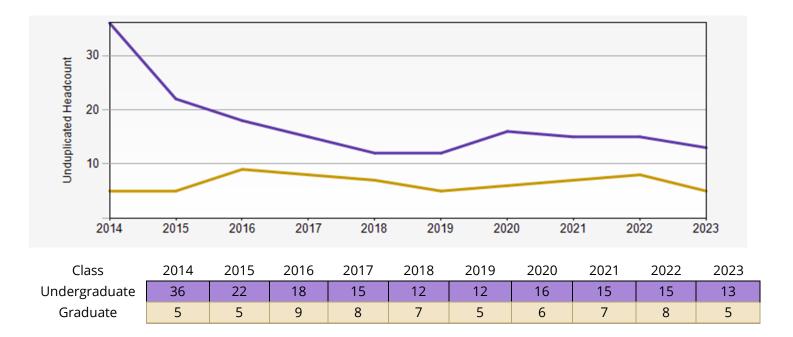

|                  |

| DEPARTMENTAL COURSE DATA                               |                                                      |  |  |  |
|--------------------------------------------------------|------------------------------------------------------|--|--|--|
| Number of students enrolled in Dept. courses           | Total Number of Student Credit Hours                 |  |  |  |
| 45                                                     | 1,459                                                |  |  |  |
| Courses that are overloaded/busy                       | Courses with the least enrollment/vacant             |  |  |  |
| SLAVIC 101, GLITS 311, GLITS 315, BCMS 402, SLAVIC 490 | GLITS 314, GLITS 450, POLISH 402, RUSS 313, RUSS 402 |  |  |  |

## QUARTER HISTORIC ENROLLMENT GRAPH