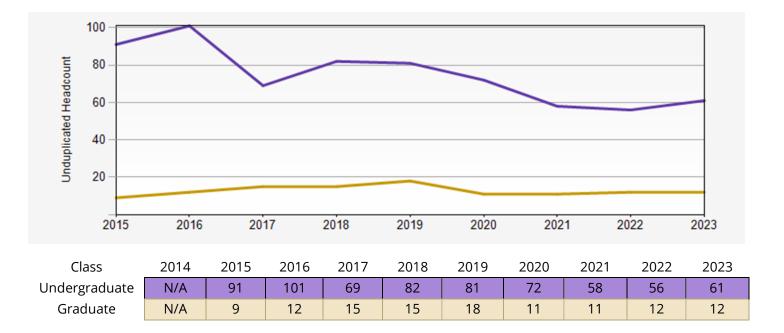

## Winter 2023 Reporting: Spanish & Portuguese Studies

| MAJOR - 84        | MINOR - 129       |                                              |
|-------------------|-------------------|----------------------------------------------|
| Spanish           | Spanish           | Portuguese Language & Luso-Brazilian Studies |
| 84                | 129               | 0                                            |
| Average GPA: 3.54 | Average GPA: 3.64 |                                              |