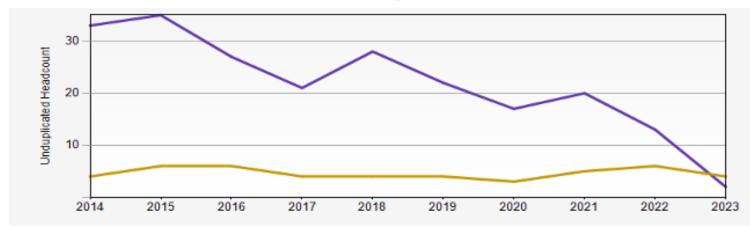

## QUARTER HISTORIC ENROLLMENT GRAPH

## MIDDLE EASTERN LANGUAGES AND CULTURES - Autumn Quarter

## View by College

|               |   | 2014 | 2015 | 2016 | 2017 | 2018 | 2019 | 2020 | 2021 | 20 |
|---------------|---|------|------|------|------|------|------|------|------|----|
| Undergraduate |   | 33   | 35   | 27   | 21   | 28   | 22   | 17   | 20   |    |
| Graduate      |   | 4    | 6    | 6    | 4    | 4    | 4    | 3    | 5    |    |
| Total         | • | 37   | 41   | 33   | 25   | 32   | 26   | 20   | 25   |    |