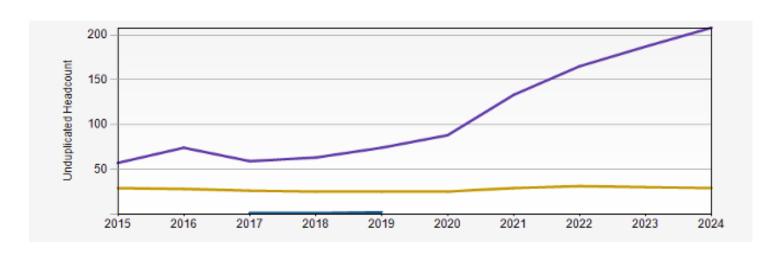

## QUARTER HISTORIC ENROLLMENT GRAPH

| Class         | 2015 | 2016 | 2017 | 2018 | 2019 | 2020 | 2021 | 2022 | 2023 | 2024 |
|---------------|------|------|------|------|------|------|------|------|------|------|
| Undergraduate | 57   | 74   | 59   | 63   | 74   | 88   | 133  | 165  | 187  | 208  |
| Graduate      | 29   | 28   | 26   | 25   | 25   | 25   | 29   | 31   | 30   | 29   |