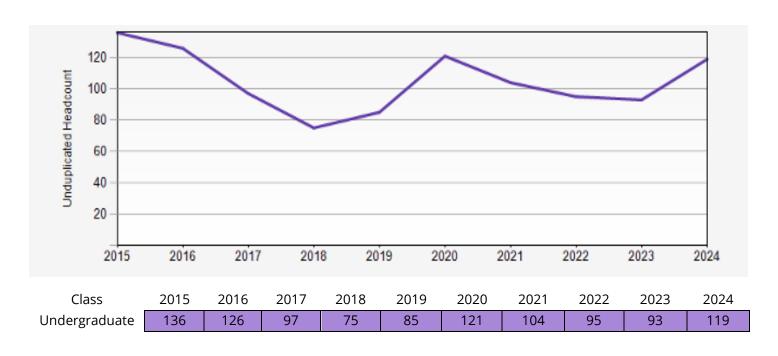

L COURSE DATA                               |                                                  |
|--------------------------------------------------------|--------------------------------------------------|
| Number of students enrolled in Dept. courses           | Total Number of Student Credit Hours             |
| 316                                                    | 1,158                                            |
| Courses that are overloaded/busy                       | Courses with the least enrollment/vacant         |
| CHID 101, CHID 220, CHID 250, CHID 332, CHID 370, CHID | CHID 250, CHID 270, CHID 399, CHID 470, CHID 471 |
| 470                                                    |                                                  |

## **QUARTER HISTORIC ENROLLMENT GRAPH**