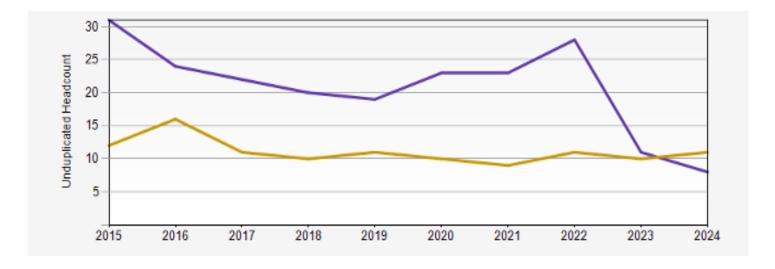

## QUARTER HISTORIC ENROLLMENT GRAPH

| Class         | 2015 | 2016 | 2017 | 2018 | 2019 | 2020 | 2021 | 2022 | 2023 | 2024 |
|---------------|------|------|------|------|------|------|------|------|------|------|
| Undergraduate | 31   | 24   | 22   | 20   | 19   | 23   | 23   | 28   | 11   | 8    |
| Graduate      | 12   | 16   | 11   | 10   | 11   | 10   | 9    | 11   | 10   | 11   |