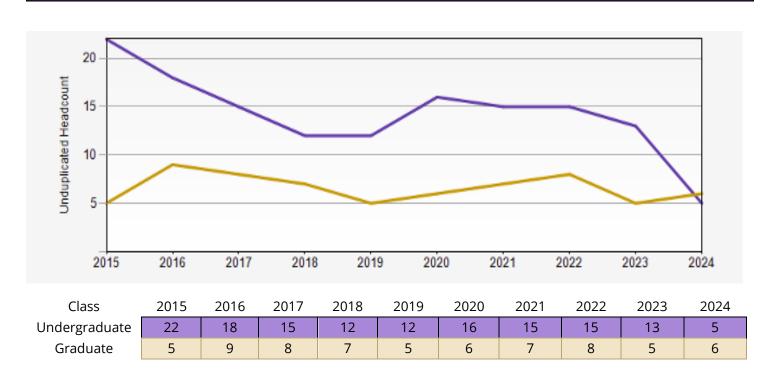

|                                          |  |  |  |
|--------------------------------------------------------------|------------------------------------------|--|--|--|
| Number of students enrolled in Dept. courses                 | Total Number of Student Credit Hours     |  |  |  |
| 448                                                          | 2,268                                    |  |  |  |
| Courses that are overloaded/busy                             | Courses with the least enrollment/vacant |  |  |  |
| GLITS 251, GLITS 252, GLITS 311, GLITS 312, GLITS 314, GLITS | GLITS 313, RUSS 112, RUSS 313            |  |  |  |
| 315, RUSS 260, SLAVIC 320                                    |                                          |  |  |  |

## QUARTER HISTORIC ENROLLMENT GRAPH